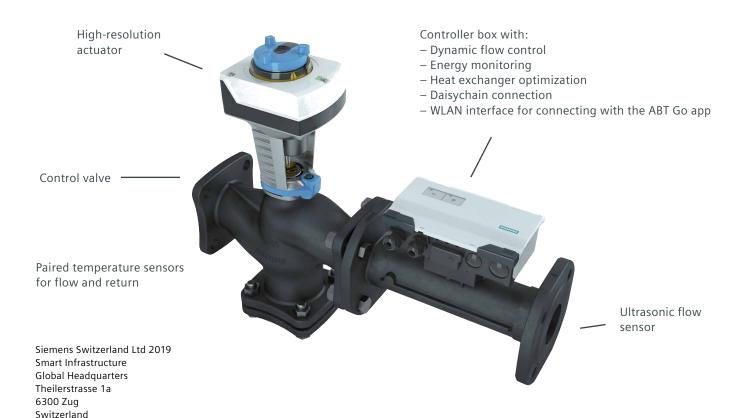

# Snap! And it's connected

Connect your devices quickly and effortlessly, thanks to color-coded plug-in connectors. The controller box is easily connected, automatically detects the flow sensor and actuator, and adapts itself to the settings. What's more, all controller boxes are compatible with all Intelligent Valves, so you don't have to worry about which box goes with which valve.