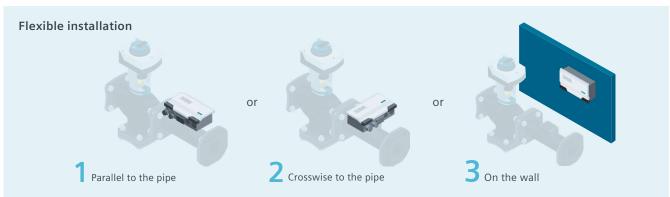

# Snap! And it's installed

The Intelligent Valve means maximum flexibility. For example, you can install the flow sensor in the flow and the valve in the return to save installation space. The controller box can be mounted parallel or crosswise on the flow sensor or even on the wall. To simplify insulation, the controller box sits slightly raised on the pipe and can be easily attached or removed.